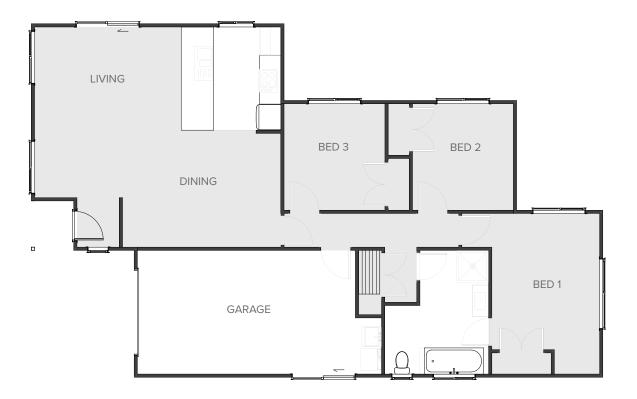

## Kingfisher House Plan

| Living      | 98.71m <sup>2</sup> |
|-------------|---------------------|
| Garage      | 23.72m <sup>2</sup> |
| Total       | 129m <sup>2</sup>   |
| Home Width  | 10.24m              |
| Home Length | 16.41m              |