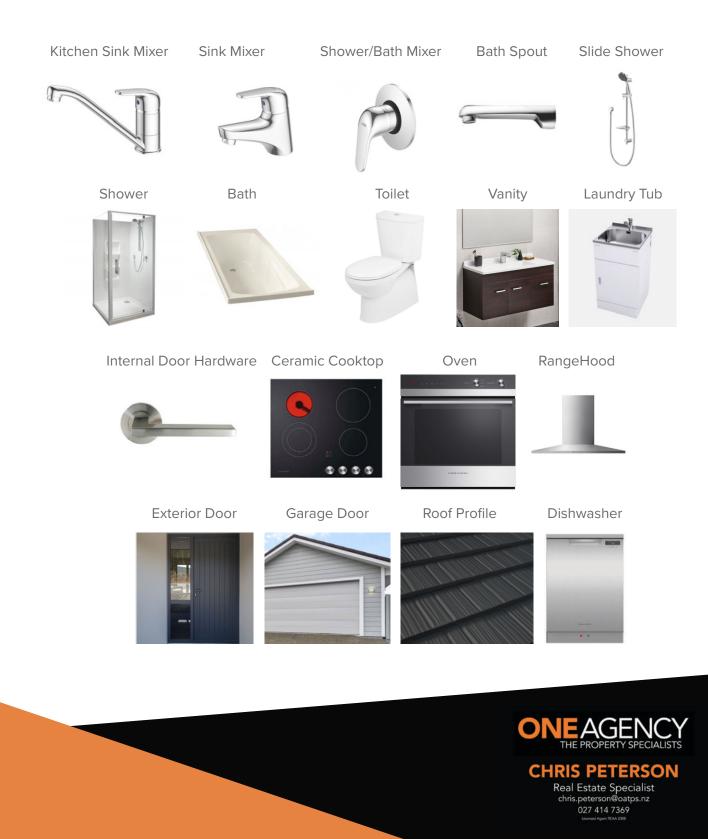

ne Cooktop CE604CBX2</li> <li>60cm Built-In Oven OB60SC5CEX1</li> <li>90cm Rangehood Stainless Canopy HC90PLX4</li> <li>Dishwasher DW60FC2X1</li> </ul> |
| INCLUSIONS       | <ul> <li>Panasonic Hi-Wall heatpump</li> <li>Concrete drive and patios - 80m<sup>2</sup></li> <li>Curtains/Drapes</li> <li>Colour steel fencing</li> </ul>                                                                               |
| EXCLUSIONS       | <ul><li>Resource Consent fees</li><li>Legal consultation or legal fees</li></ul>                                                                                                                                                         |



CHRIS PETERSON Real Estate Specialist chris.peterson@oatps.nz 02721473369





## JENNIAN HOMES STANDARD SPECIFICATIONS PICTORIAL







## JENNIAN HOMES COLOUR SCHEME INTERIOR OPTION A

| Kitchen        | Material                            | Colour             |
|----------------|-------------------------------------|--------------------|
| Cabinetry      | Melteca                             | Seal Grey Naturale |
| Benchtop       | Laminex/Acrylic                     | Perlato Granite    |
| Ceilings       | Resene - Quarter Merino             |                    |
| Doors          | Resene - Eighth Truffle             |                    |
| Door frames    | Resene - Eighth Truffle             |                    |
| Skirtings      | Resene - Eighth Truffle             |                    |
| Window Reveals | Resene - Eighth Truffle             |                    |
| Walls          | Resene - Half Truffle