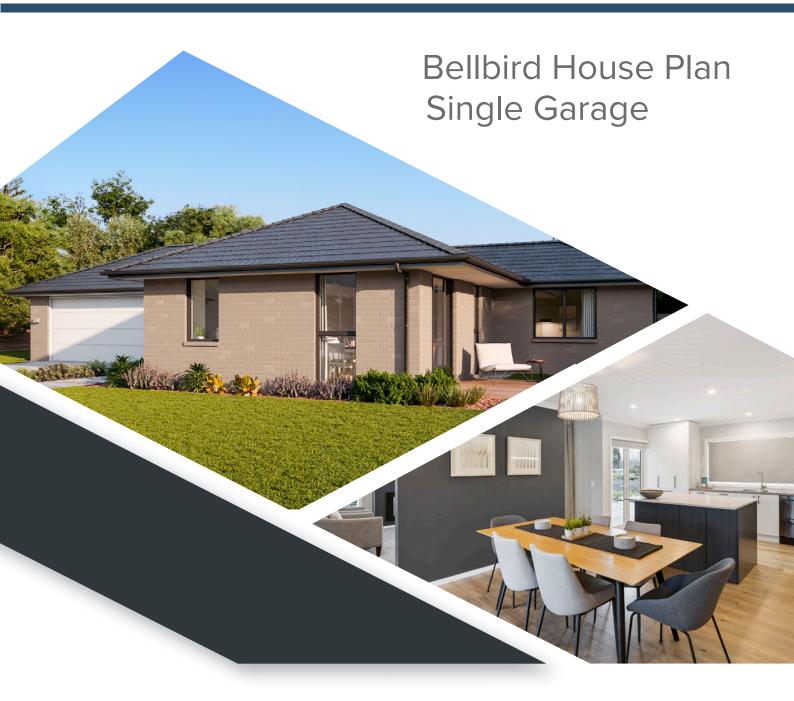

## **Bellbird House Plan - Presentation Pack**

### Rockdale Mews, Invercargill

| <b>9</b> 3 | 1 | 2 | 2 | <b>a</b> 1 |
|------------|---|---|---|------------|
|------------|---|---|---|------------|

An intelligently designed three bedroom home that is equipped to fit the needs of your family without sacrificing style and comfort. This home features three bedrooms, master with ensuite and walk-in robe, open plan kitchen living and dining, family bathroom and separate toilet, with internal access single garage.

## Bellbird House Plan Single Garage

| Living      | 103m <sup>2</sup> |
|-------------|-------------------|
| Garage      | 25m <sup>2</sup>  |
| Total       | 128m <sup>2</sup> |
| Home Width  | 11.22m            |
| Home Length | 16.14m            |