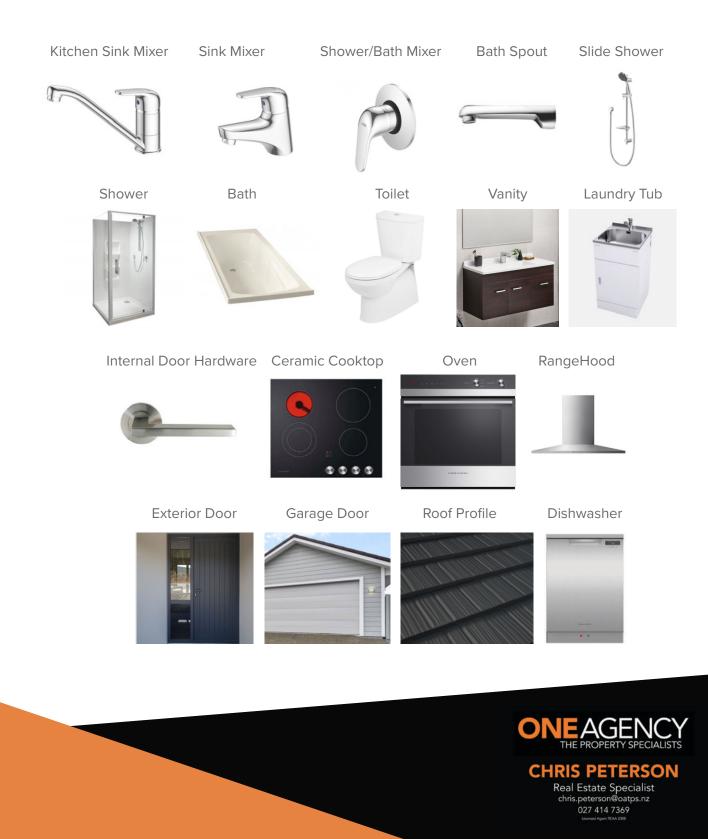

## JENNIAN HOMES STANDARD SPECIFICATIONS PICTORIAL

## JENNIAN HOMES - STANDARD SPECIFICATIONS

| GUARANTEES AND<br>SERVICES | <ul> <li>Council building consent prepared and submitted</li> <li>Building consent fees included</li> <li>36 Month Defects Warranty</li> <li>Masterbuild 10 Year Guarantee</li> <li>Jennian Completion Promise</li> </ul>                                                                                                                 |
|----------------------------|-------------------------------------------------------------------------------------------------------------------------------------------------------------------------------------------------------------------------------------------------------------------------------------------------------------------------------------------|
| INCLUSIONS                 | <ul> <li>All required scaffold for the construction of the home</li> <li>Fall protection nets as required by Work Safe</li> <li>Waste bin for construction refuse and construction toilet</li> </ul>                                                                                                                                      |
| FLOORS                     | <ul> <li>TC1, Ribraft floor - reinforced concrete waffle raft floor slab consisting of a grid of<br/>polystyrene pods to form a reinforced concrete slab floor</li> </ul>                                                                                                                                                                 |
| FRAME TREATMENT            | All wall and roof framing to be H1.2                                                                                                                                                                                                                                                                                                      |
| FRAMES                     | <ul> <li>90 x 45 MSG8 wall framing H1.2 treated</li> <li>All framing to building code, generally 600crs for horizontal GIB fixing</li> </ul>                                                                                                                                                                                              |
| TRUSSES                    | <ul><li>Standard plan trusses designed to HIGH wind zone</li><li>Truss framing all H1.2</li></ul>                                                                                                                                                                                                                                         |
| INSULATION                 | <ul> <li>Pink Batts installed to all external walls and ceilings (excluding garage)</li> <li>Ceiling: Pink Batts R3.6c</li> <li>Walls: Pink Batts R2.6w.</li> </ul>                                                                                                                                                                       |
| ROOF                       | Metro Satin tile roofing                                                                                                                                                                                                                                                                                                                  |
| PLUMBING                   | <ul> <li>Fusiotherm reticulation piping for hot and cold water (Industry Leading 50 Year Warranty)</li> <li>HWC - 180 Ltr - Mains pressure</li> <li>2x Exterior hose taps</li> <li>Drainage and stormwater included</li> </ul>                                                                                                            |
| ELECTRICAL                 | <ul> <li>Installed as per electrical plans</li> <li>LED Downlights throughout</li> <li>Heated Towel Rails</li> <li>Extractor fans to bathrooms</li> <li>Cavius Smoke Alarms (to building code)</li> <li>Services (Power/Water/Phone)</li> </ul>                                                                                           |
| FASCIA/GUTTER              | <ul><li>Continuous Colorsteel metal fascia &amp; guttering system</li><li>80mm down pipes</li></ul>                                                                                                                                                                                                                                       |
| EXTERIOR CLADDINGS         | <ul> <li>The Brickery 'Origin Range'</li> <li>And/or Midlands 'Classic Range'</li> <li>And/or James Hardie Weatherboards where applicable</li> </ul>                                                                                                                                                                                      |
| SOFFITS                    | <ul><li>Soffits - 600mm</li><li>Hardisoffit lining</li></ul>                                                                                                                                                                                                                                                                              |
| WINDOWS                    | <ul> <li>All units are double glazed, excluding garage</li> <li>35mm APL/ASL residential suite powdercoated</li> <li>Installed in accordance with E2 AS1, or to cladding manufacturers specifications</li> <li>installed to soffit height</li> <li>Support bars to all floor level openings and other openings over 600mm wide</li> </ul> |

CHRIS PETERSON Real Estate Specialist chris.peterson@oatps.nz 027 414 7389

| FRONT DOORS      | Aluminium LAT00 Entrance door with colour matched Urbo handle and lock set                                                                                                                                                               |
|------------------|------------------------------------------------------------------------------------------------------------------------------------------------------------------------------------------------------------------------------------------|
| GARAGE DOORS     | Garador Sectional Allegra garage door with automatic garage door opener and two remotes                                                                                                                                                  |
| INTERIOR LININGS | <ul> <li>Walls - Winstone GIB 10mm</li> <li>Ceilings - Winstone GIB 13mm on Rondo Battens</li> <li>Winstone GIB Aqualine to Bathrooms</li> </ul>                                                                                         |
| INTERIOR TRIM    | <ul><li>55mm Winstone GIB cove cornice</li><li>60mm beveled skirtings and architraves</li></ul>                                                                                                                                          |
| INTERIOR DOORS   | <ul><li>Flat Panel pre-hung Hollow core doors</li><li>Hardware: Windsor Brass Lever Handles</li></ul>                                                                                                                                    |
| PAINT            | <ul> <li>Resene Trade series</li> <li>One colour flat acrylic to walls</li> <li>One colour flat acrylic to ceilings</li> <li>Acrylic enamel to trims and doors</li> <li>Garage Fully Lined and painted</li> </ul>                        |
| VINYL            | Flooring Xtra Vinyl to wet areas                                                                                                                                                                                                         |
| CARPET           | Belgotex, Liberty 100% solution dyed nylon cut pile carpet over 11mm foam underlay                                                                                                                                                       |
| TOILET           | Caroma Venecia Toilet Suite S Pan 4 Star                                                                                                                                                                                                 |
| TAPWARE          | Methven - Echo Strata Tapware                                                                                                                                                                                                            |
| SHOWERS          | Clearlite/Athena showers                                                                                                                                                                                                                 |
| VANITIES         | Clearlite Statesman Classic Wall Hung Vanities                                                                                                                                                                                           |
| BATHS            | Clearlite Matisse Bath                                                                                                                                                                                                                   |
| LAUNDRY          | Robinhood Supertub ST3101                                                                                                                                                                                                                |
| WARDROBES        | Ventilated wire shelf with hanger strip to all wardrobes and cupboards                                                                                                                                                                   |
| KITCHENS         | <ul> <li>Plan specific design from Jennian Kitchen range</li> <li>Laminated Benchtops</li> <li>Quality hardware and hinges</li> </ul>                                                                                                    |
| APPLIANCES       | <ul> <li>Fisher and Paykel appliances - stainless steel finish</li> <li>60cm 4 Zone Cooktop CE604CBX2</li> <li>60cm Built-In Oven OB60SC5CEX1</li> <li>90cm Rangehood Stainless Canopy HC90PLX4</li> <li>Dishwasher DW60FC2X1</li> </ul> |
| INCLUSIONS       | <ul> <li>Panasonic Hi-Wall heatpump</li> <li>Concrete drive and patios - 80m<sup>2</sup></li> <li>Curtains/Drapes</li> <li>Colour steel fencing</li> </ul>                                                                               |
| EXCLUSIONS       | <ul><li>Resource Consent fees</li><li>Legal consultation or legal fees</li></ul>                                                                                                                                                         |