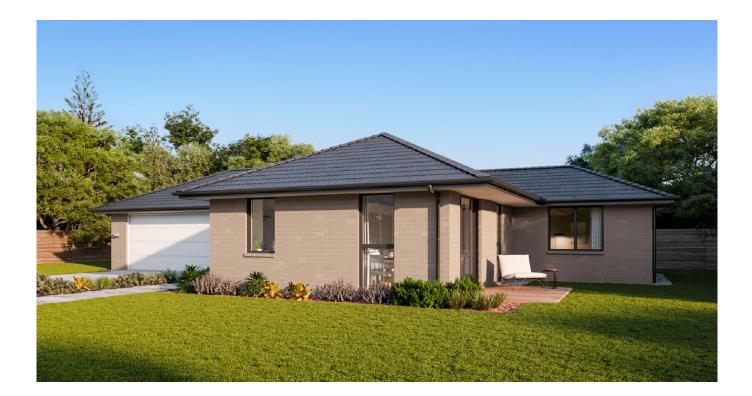

## **Bellbird House Plan - Presentation Pack**

### Rockdale Mews, Invercargill

| <b>9</b> 3 | 1 | 2 | 2 | <b>a</b> 1 |
|------------|---|---|---|------------|
|------------|---|---|---|------------|

An intelligently designed three bedroom home that is equipped to fit the needs of your family without sacrificing style and comfort. This home features three bedrooms, master with ensuite and walk-in robe, open plan kitchen living and dining, family bathroom and separate toilet, with internal access single garage.

## Bellbird House Plan Single Garage

| Living      | 103m <sup>2</sup> |
|-------------|-------------------|
| Garage      | 25m <sup>2</sup>  |
| Total       | 128m <sup>2</sup> |
| Home Width  | 11.22m            |
| Home Length | 16.14m            |