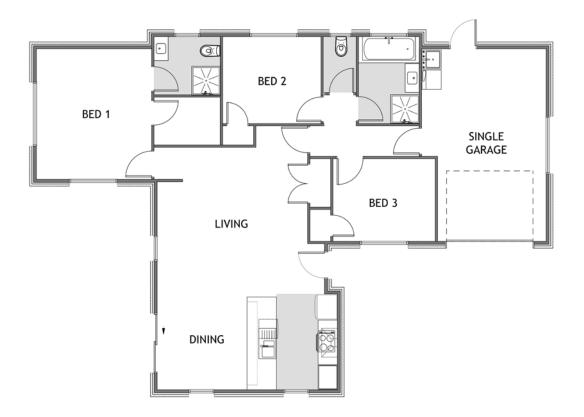

### Rockdale Mews, Invercargill

| <b>9</b> 3 | 1 | 2 | 2 | <b>a</b> 1 |
|------------|---|---|---|------------|
|------------|---|---|---|------------|

An intelligently designed three bedroom home that is equipped to fit the needs of your family without sacrificing style and comfort. This home features three bedrooms, master with ensuite and walk-in robe, open plan kitchen living and dining, family bathroom and separate toilet, with internal access single garage.

## Bellbird House Plan Single Garage

| Living      | 103m <sup>2</sup> |
|-------------|-------------------|
| Garage      | 25m <sup>2</sup>  |
| Total       | 128m <sup>2</sup> |
| Home Width  | 11.22m            |
| Home Length | 16.14m            |