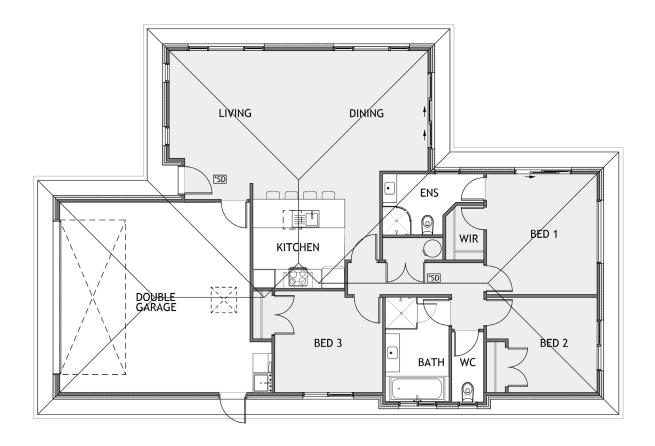

### Rockdale Mews, Invercargill

This well designed, three bedroom, two bathroom home maximizes its space to create the perfect home for the whole family.

Be quick to secure your new home in Invercargill's newest residential development - Rockdale Mews.

### Southern House Plan

| Living      | 117.70m <sup>2</sup> |
|-------------|----------------------|
| Garage      | 40m <sup>2</sup>     |
| Total       | 157.70m <sup>2</sup> |
| Home Width  | 11.50m               |
| Home Length | 17.36m               |