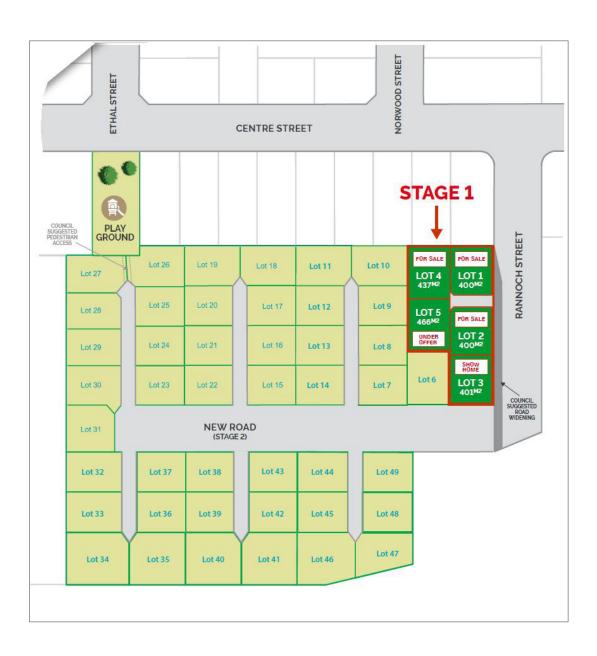

## **Presentation Pack**







### Southern House Plan - Presentation Pack



### Rockdale Mews, Invercargill



This well designed, three bedroom, two bathroom home maximizes its space to create the perfect home for the whole family.

Be quick to secure your new home in Invercargill's newest residential development - Rockdale Mews.





### Southern House Plan



| Living      | 117.70m <sup>2</sup> |
|-------------|----------------------|
| Garage      | 40m <sup>2</sup>     |
| Total       | 157.70m <sup>2</sup> |
| Home Width  | 11.50m               |
| Home Length | 17.36m               |





# ROCKDALE MEWS SUBDIVISION PLAN







### JENNIAN HOMES - STANDARD SPECIFICATIONS

| CONSTRUCTION PROCESS       | Standard plan specification level                                                                                                                                                                                                                                                                                                         |
|----------------------------|-------------------------------------------------------------------------------------------------------------------------------------------------------------------------------------------------------------------------------------------------------------------------------------------------------------------------------------------|
| GUARANTEES AND<br>SER